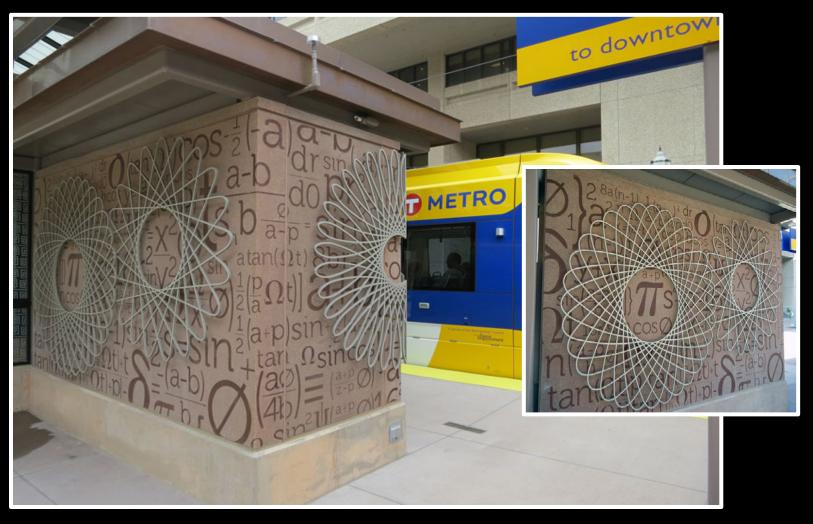

#### 2016 Annual Project Awards

And The Award Goes To....

### Bomanite Pervious Concrete Systems ~ Gold Award Texas Bomanite

Sprouts Farmers Market



# Bomanite Specialty Project ~ Gold Award Concrete Arts, Inc. Light Rail System



### Bomanite Exposed Aggregate Systems ~ Honorable Mention Bomanite of Tulsa, Inc.

Tandy Family YMCA



# Bomanite Exposed Aggregate Systems ~ Honorable Mention Texas Bomanite South Congress Hotel



#### Bomanite Exposed Aggregate Systems ~ Bronze Award Heritage Bomanite Veterans Walk of Honor



## Bomanite Exposed Aggregate Systems ~ Silver Award Bomanite of Tulsa, Inc.

**Hartford Commons** 



### Bomanite Exposed Aggregate Systems ~ Gold Award Musselman and Hall Contractors

Garmin Expansion



#### Bomanite Toppings Systems Project ~ Honorable Mention Texas Bomanite

Greenhill School Performing Arts Center



#### Bomanite Custom Polishing Systems Project ~ Bronze Award Texas Bomanite

The American Fallen Soldiers Project



Project Location – Texas; Bomanite Custom Polishing Sys